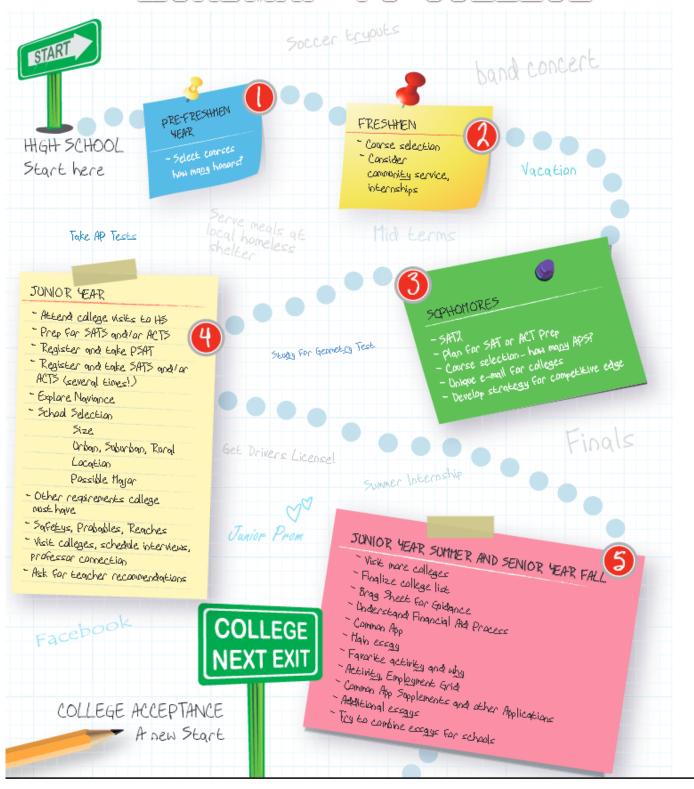

## ROADMAP TO COLLEGE

WHERE DO YOU WANT TO GO TO COLLEGE?
WHAT DO YOU WANT TO DO FOR A CAREER?
HAVING A CLEAR IDEA OF YOUR GOALS
WILL MAKE YOUR PATHWAY TO THEM EASIER TO FOLLOW!